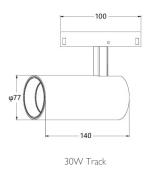

#### Trak

| Downlight Type | Lumen Output (lm) | CRI | Beam Angle ° | LED Power | Total Wattage | Outer Bezel<br>Diameter/Length |
|----------------|-------------------|-----|--------------|-----------|---------------|--------------------------------|
| Trak 15        | 1600-1800         | >90 | 15/30/40/60  | 12.6VV    | 15VV          | 55 x 120mm                     |
| Trak 20        | 2300-2600         | >90 | 15/30/40/60  | 18VV      | 20VV          | 66 x 125mm                     |
| Trak 30        | 3600-3900         | >90 | 15/30/40/60  | 28.8W     | 32W           | 77 x 140mm                     |
| Trak 36        | 4200-4600         | >90 | 15/30/40/60  | 32.4W     | 36W           | 88 x 160mm                     |