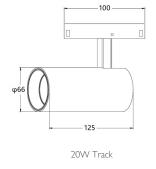

#### Trak

| Downlight Type | Lumen Output (lm) | CRI | Beam Angle ° | LED Power | Total Wattage | Outer Bezel<br>Diameter/Length |
|----------------|-------------------|-----|--------------|-----------|---------------|--------------------------------|
| Trak 15        | 1600-1800         | >90 | 15/30/40/60  | 12.6VV    | 15VV          | 55 x 120mm                     |
| Trak 20        | 2300-2600         | >90 | 15/30/40/60  | 18VV      | 20VV          | 66 x 125mm                     |
| Trak 30        | 3600-3900         | >90 | 15/30/40/60  | 28.8W     | 32W           | 77 x 140mm                     |
| Trak 36        | 4200-4600         | >90 | 15/30/40/60  | 32.4W     | 36W           | 88 x 160mm                     |