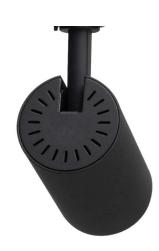

# TRAK

#### Options

| Body colours  | Black / White        |
|---------------|----------------------|
| Control       | ActivWhite           |
| Adjustability | Beam angle/CCT/power |