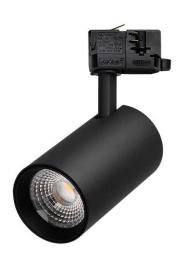

# TRAK

#### Trak

| Downlight Type | Lumen Output (lm) | CRI | Beam Angle ° | LED Power | Total Wattage | Outer Bezel<br>Diameter/Length |
|----------------|-------------------|-----|--------------|-----------|---------------|--------------------------------|
| Trak 15        | 1600-1800         | >90 | 15/30/40/60  | 12.6VV    | 15VV          | 55 x 120mm                     |
| Trak 20        | 2300-2600         | >90 | 15/30/40/60  | 18VV      | 20VV          | 66 x 125mm                     |
| Trak 30        | 3600-3900         | >90 | 15/30/40/60  | 28.8W     | 32W           | 77 x 140mm                     |
| Trak 36        | 4200-4600         | >90 | 15/30/40/60  | 32.4W     | 36W           | 88 x 160mm                     |