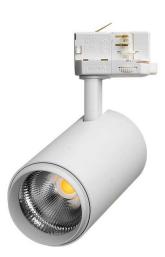

# TRAK

### **KEY FEATURES**

- Adjustable Fixtures
- Sleek Design
- Energy Efficiency
- Easy Installation

Transform your interior with our cutting-edge track lighting systems, designed to offer unparalleled flexibility and style. Whether you're accenting artwork, highlighting architectural features, or creating a dynamic ambiance, our track lighting provides the versatility to meet your every need.

#### Options

| Body colours  | Black / White        |
|---------------|----------------------|
| Control       | ActivWhite           |
| Adjustability | Beam angle/CCT/power |