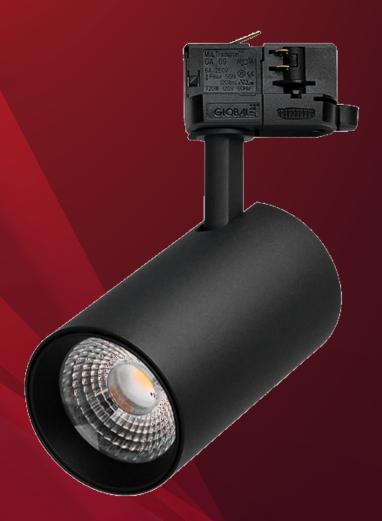

# TRAK

### **KEY FEATURES**

- Adjustable Fixtures
- Sleek Design
- Energy Efficiency
- Easy Installation

Transform your interior with our cutting-edge track lighting systems, designed to offer unparalleled flexibility and style. Whether you're accenting artwork, highlighting architectural features, or creating a dynamic ambiance, our track lighting provides the versatility to meet your every need.

#### Trak

| Downlight Type | Lumen Output (lm) | CRI | Beam Angle ° | LED Power | Total Wattage | Outer Bezel<br>Diameter/Length |
|----------------|-------------------|-----|--------------|-----------|---------------|--------------------------------|
| Trak 15        | 1600-1800         | >90 | 15/30/40/60  | 12.6VV    | 15VV          | 55 x 120mm                     |
| Trak 20        | 2300-2600         | >90 | 15/30/40/60  | 18VV      | 20VV          | 66 x 125mm                     |
| Trak 30        | 3600-3900         | >90 | 15/30/40/60  | 28.8W     | 32W           | 77 x 140mm                     |
| Trak 36        | 4200-4600         | >90 | 15/30/40/60  | 32.4W     | 36W           | 88 x 160mm                     |