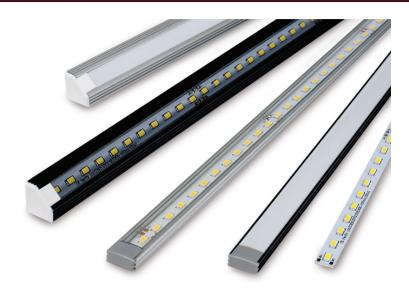

# LINEA

High Power

Parify's unique solution to providing high levels of balanced discreet lighting in showcases is bespoke Linea profiles.

Linea is a unique blend of attractive aluminium heat-sink profiles and high output LED's. The Linea range of bespoke, made to measure LED lighting strips provides high levels of light in a dimmable (by demand), unit which is mountable either by clips or by 3m's renowned VHB linear adhesive. With profiles available in satin aluminium, black, gold or bespoke configurations, clear white or opaque lenses, Linea has most applications covered.

Using light creatively to drive sales

www.parifylighting.co.uk