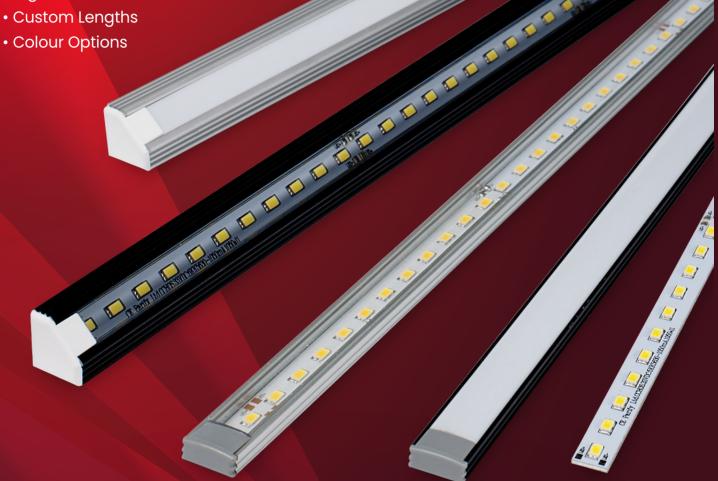

# LINEA

High Power

Parify's unique solution to providing high levels of balanced discreet lighting in showcases is bespoke Linea profiles.

Linea is a unique blend of attractive aluminium heat-sink profiles and high output LED's. The Linea range of bespoke, made to measure LED lighting strips provides high levels of light in a dimmable (by demand), unit which is mountable either by clips or by 3m's renowned VHB linear adhesive. With profiles available in satin aluminium, black, gold or bespoke configurations, clear white or opaque lenses, Linea has most applications covered.

### **Options**

| Driver           | Included                             |
|------------------|--------------------------------------|
| Lens             | Clear, opaque or without lens        |
| Profile finishes | Anodised satin silver, gold or black |