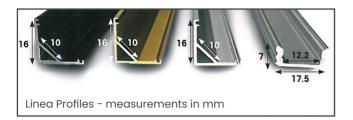

#### Linea

| Туре         | Linea LED in-cabinet light |
|--------------|----------------------------|
| Power        | Max. 27W per metre         |
| Lumen Output | Max. 2700 lm per metre     |
| Profiles     | Flat or corner             |
| Mounting     | Clip or VHB tape           |

### **Options**

| Driver           | Included                             |
|------------------|--------------------------------------|
| Lens             | Clear, opaque or without lens        |
| Profile finishes | Anodised satin silver, gold or black |